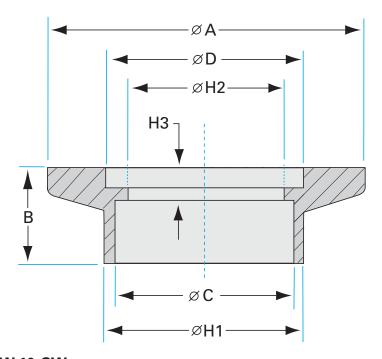

Similar Image

| Dimensions (in inches) |        |
|------------------------|--------|
| Dim A                  | 1.18"  |
| Dim B                  | 0.500" |
| Dim C                  | 0.510" |
| Dim D                  | 0.510" |
| Dim E                  | 0.150" |
| Dim H-1                | 0.610" |

#### **NW-10-SW**

| Parameters        | Specifications                                                                             |
|-------------------|--------------------------------------------------------------------------------------------|
| Flange Size       | DN 10 ISO-KF                                                                               |
| Type              | Socket weld neck                                                                           |
| Material          | 304 stainless                                                                              |
| Bore              | 0.510"                                                                                     |
| Thickness         | 0.500"                                                                                     |
| Vacuum Range      | FKM: 1 · 10 <sup>-8</sup> mbar to 1 bar<br>Metal seal: 1 · 10 <sup>-10</sup> mbar to 1 bar |
| Temperature Range | FKM: -20 °C to 180 °C<br>Metal seal: -270 °C to 150 °C                                     |
| Weight            | 0.041 lbs                                                                                  |