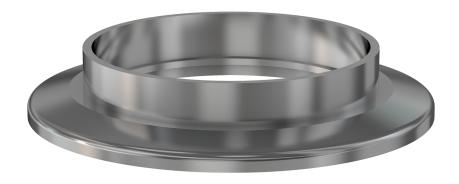

# ISO-KF socket weld flange NW-10 socket weld flange

Part number: NW-10-SW

## ISO-KF socket weld flange NW-10 socket weld flange

- ISO-KF flanges are manufactured in accordance with DIN 28403 and ISO 2861
- Most common standard lengths and sizes listed
- Many others available, including a range of 316L material and preps for metric tubing
- Contact us at 800-824-4166 if you can't find exactly what you need

#### **NW-10-SW**

| Parameters        | Specifications                                                                             |
|-------------------|--------------------------------------------------------------------------------------------|
| Flange Size       | DN 10 ISO-KF                                                                               |
| Type              | Socket weld neck                                                                           |
| Material          | 304 stainless                                                                              |
| Bore              | 0.510"                                                                                     |
| Thickness         | 0.500"                                                                                     |
| Vacuum Range      | FKM: 1 · 10 <sup>-8</sup> mbar to 1 bar<br>Metal seal: 1 · 10 <sup>-10</sup> mbar to 1 bar |
| Temperature Range | FKM: -20 °C to 180 °C<br>Metal seal: -270 °C to 150 °C                                     |
| Weight            | 0.041 lbs                                                                                  |