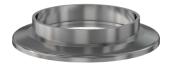

# ISO-KF socket weld flange NW-10 socket weld flange

Part number: NW-10-SW

## ISO-KF socket weld flange NW-10 socket weld flange

- ISO-KF flanges are manufactured in accordance with DIN 28403 and ISO 2861
- Most common standard lengths and sizes listed
- Many others available, including a range of 316L material and preps for metric tubing
- Contact us at 800-824-4166 if you can't find exactly what you need

#### **NW-10-SW**

| Parameters        | Specifications                                                                             |
|-------------------|--------------------------------------------------------------------------------------------|
| Flange Size       | DN 10 ISO-KF                                                                               |
| Type              | Socket weld neck                                                                           |
| Material          | 304 stainless                                                                              |
| Bore              | 0.510"                                                                                     |
| Thickness         | 0.500"                                                                                     |
| Vacuum Range      | FKM: 1 · 10 <sup>-8</sup> mbar to 1 bar<br>Metal seal: 1 · 10 <sup>-10</sup> mbar to 1 bar |
| Temperature Range | FKM: -20 °C to 180 °C<br>Metal seal: -270 °C to 150 °C                                     |
| Weight            | 0.041 lbs                                                                                  |